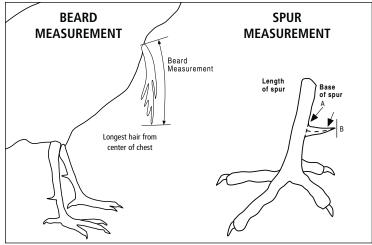

## Measuring A Wild Turkey With Single Beard

All measurements on the Turkey are done in 1/16 increments. The SCI measuring system does not include the weight of the turkey when calculating the final score, weight can not be re-measured and therefore is listed as supplemental information.

Measuring the Spurs: Both the right and left spurs are measured. The measurement should begin at the center point of the spur that has been dissected off from the leg at a 90 degree angle to the base of the spur. Hold the cable tightly and continue measuring by following the curvature of the spur to the tip. This measurement can be taken from the left or right side of the spur; however, it may not be taken from the top or the bottom of the spur. The measurement will be multiplied by 10 to establish the total score of each spur.

Measuring the Beard: A beard must be measured from the base (thickest area attached to the chest) to the tip or longest feather in the beard. Use a multiplier of 2 (ex:  $8-8/16 \times 2 = a$  total score of 17) to receive the total score for the beard.