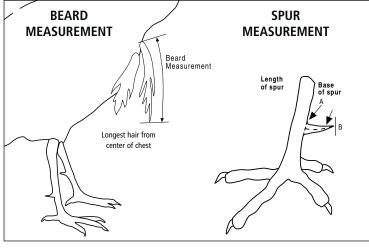

## **Measuring A Wild Turkey With Multiple Beards**

All measurements on the Turkey are done in 1/16 increments. The SCI measuring system does not include the weight of the turkey when calculating the final score, weight can not be re-measured and therefore is listed as supplemental information.

Measuring the Spurs: Both the right and left spurs are measured. The measurement should begin at the center point of the spur that has been dissected off from the leg at a 90 degree angle to the base of the spur. Hold the cable tightly and continue measuring by following the curvature of the spur to the tip. This measurement can be taken from the left or right side of the spur; however, it may not be taken from the top or the bottom of the spur. The measurement will be multiplied by 10 to establish the total score of each spur.

Measuring the Beard: A beard must be measured from the base (thickest area attached to the chest) to the tip or longest feather in the beard. Use a multiplier of 2 (ex:  $8-8/16 \times 2 = a$  total score of 17) to receive the total score for the beard.